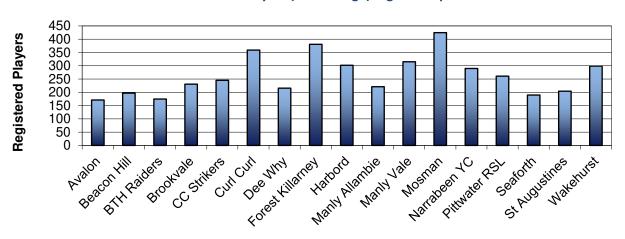

### **Club attendance at Forum Meetings**

| Club                | Maximum Forum-8 |
|---------------------|-----------------|
| Avalon SC           | 8               |
| Beacon Hill FC      | 8               |
| Brookvale FC        | 8               |
| BTH Raiders         | 7               |
| CC Strikers FC      | 8               |
| Curl Curl FC        | 8               |
| Dee Why FC          | 8               |
| Forest Killarney FC | 8               |
| Harbord FC          | 6               |
| Manly Allambie FC   | 8               |
| Manly Vale FC       | 8               |
| Mosman FC           | 8               |
| Narrabeen FC        | 7               |
| Pittwater RSL FC    | 7               |
| Seaforth FC         | 8               |
| St Augustines FC    | 8               |
| Wakehurst FC        | 8               |