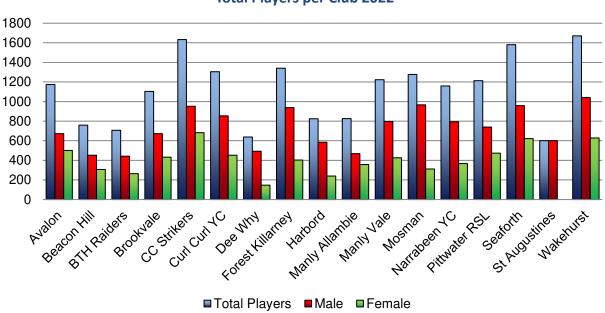

Killarney     | 1341          | 938   | 70  | 403    | 30  |
| Harbord              | 824           | 584   | 71  | 240    | 29  |
| Manly Allambie       | 826           | 468   | 57  | 358    | 43  |
| Manly Vale           | 1223          | 797   | 65  | 426    | 35  |
| Mosman               | 1277          | 966   | 76  | 311    | 24  |
| Narrabeen YC         | 1160          | 793   | 68  | 367    | 32  |
| Pittwater RSL        | 1213          | 739   | 61  | 474    | 39  |
| Seaforth             | 1580          | 958   | 61  | 622    | 39  |
| St Augustines        | 601           | 601   | 100 |        | -   |
| Wakehurst            | 1670          | 1042  | 62  | 628    | 38  |
| <b>Total Players</b> | 19034         | 12421 | 65  | 6613   | 35  |

### **Total Players per Club 2022**



# Juniors – U6 to U9, W-8 and W-9

|                      | U    | 6   | U:   | 7   | U8   |     | W   | -8 | U   | )  | W-  | .9 | Tot  | tals |
|----------------------|------|-----|------|-----|------|-----|-----|----|-----|----|-----|----|------|------|
| Club                 | Р    | Т   | Р    | Т   | Р    | Т   | Р   | Т  | Р   | Т  | Р   | Т  | Р    | T    |
| Avalon               | 104  | 8   | 87   | 7   | 70   | 7   | 37  | 4  | 82  | 8  | 20  | 2  | 400  | 36   |
| Beacon Hill          | 51   | 4   | 62   | 5   | 30   | 3   | 32  | 3  | 38  | 4  | 9   | 1  | 222  | 20   |
| BTH Raiders          | 26   | 2   | 13   | 1   | 22   | 2   | 15  | 2  | 33  | 4  | 7   | 1  | 116  | 12   |
| Brookvale            | 92   | 7   | 93   | 7   | 68   | 6   | 22  | 2  | 85  | 8  | 30  | 3  |