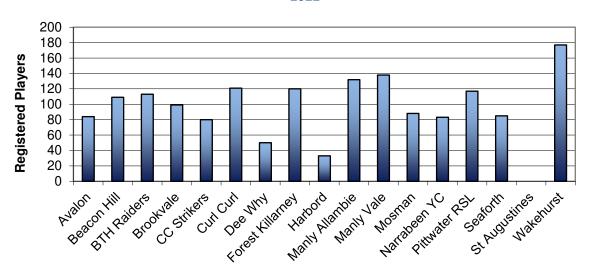

### **Club attendance at Forum Meetings**

| Club                | Maximum Forum-8 |
|---------------------|-----------------|
| Avalon SC           | 8               |
| Beacon Hill FC      | 8               |
| Brookvale FC        | 8               |
| BTH Raiders         | 7               |
| CC Strikers FC      | 8               |
| Curl Curl FC        | 8               |
| Dee Why FC          | 8               |
| Forest Killarney FC | 8               |
| Harbord FC          | 6               |
| Manly Allambie FC   | 8               |
| Manly Vale FC       | 8               |
| Mosman FC           | 8               |
| Narrabeen FC        | 7               |
| Pittwater RSL FC    | 7               |
| Seaforth FC         | 8               |
| St Augustines FC    | 8               |
| Wakehurst FC        | 8               |