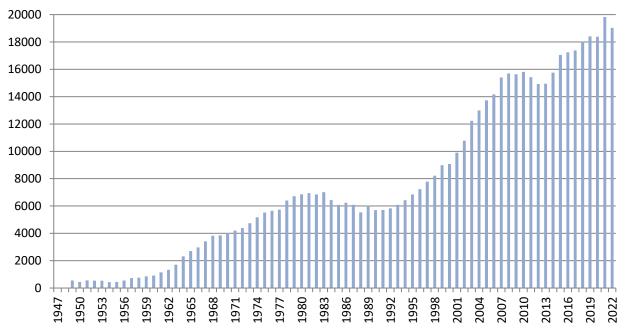

Through the role he plays an integral part in ensuring 19,500 players get onto the field at the start of every season.

Peter also plays a leading role in ensuring our clubs and players are compliant at the start of each year as well as the end of season reconciliation of player numbers and records.

Annette is one of two current MWFA Registrars, taking responsibility for all MWFA Competitions.

Annette plays an integral part in ensuring 19,500 players get onto the field at the start of every season and also plays a leading role in ensuring our clubs and players are compliant at the start of each year and Club Registrars are comfortable with all aspects of the Club registrar role.