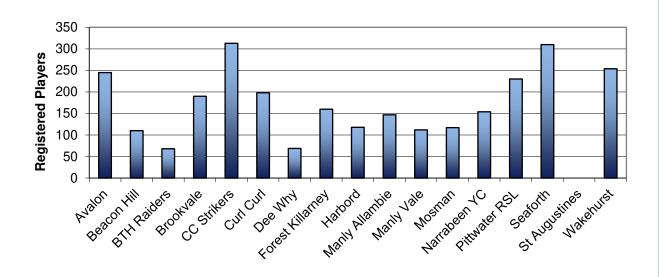

### **Club attendance at Forum Meetings**

| Club                | Maximum Forum-8 |
|---------------------|-----------------|
| Avalon SC           | 8               |
| Beacon Hill FC      | 8               |
| Brookvale FC        | 8               |
| BTH Raiders         | 7               |
| CC Strikers FC      | 8               |
| Curl Curl FC        | 8               |
| Dee Why FC          | 8               |
| Forest Killarney FC | 8               |
| Harbord FC          | 6               |
| Manly Allambie FC   | 8               |
| Manly Vale FC       | 8               |
| Mosman FC           | 8               |
| Narrabeen FC        | 7               |
| Pittwater RSL FC    | 7               |
| Seaforth FC         | 8               |
| St Augustines FC    | 8               |
| Wakehurst FC        | 8               |