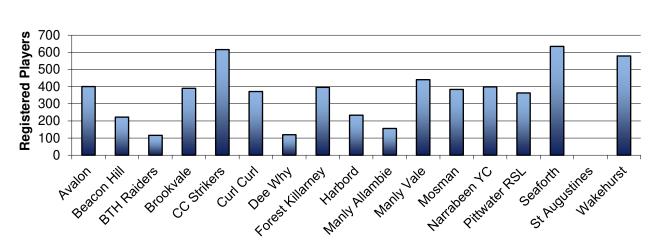

### **Club attendance at Forum Meetings**

| Club                | Maximum Forum-8 |
|---------------------|-----------------|
| Avalon SC           | 8               |
| Beacon Hill FC      | 8               |
| Brookvale FC        | 8               |
| BTH Raiders         | 7               |
| CC Strikers FC      | 8               |
| Curl Curl FC        | 8               |
| Dee Why FC          | 8               |
| Forest Killarney FC | 8               |
| Harbord FC          | 6               |
| Manly Allambie FC   | 8               |
| Manly Vale FC       | 8               |
| Mosman FC           | 8               |
| Narrabeen FC        | 7               |
| Pittwater RSL FC    | 7               |
| Seaforth FC         | 8               |
| St Augustines FC    | 8               |
| Wakehurst FC        | 8               |