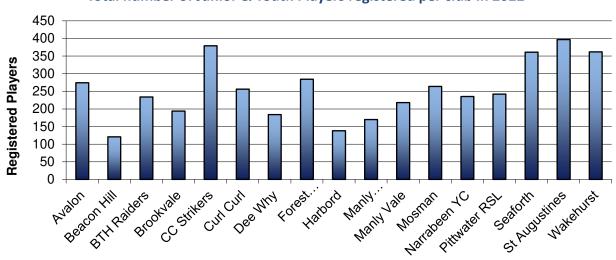

### **Club attendance at Forum Meetings**

| Club                | Maximum Forum-8 |
|---------------------|-----------------|
| Avalon SC           | 8               |
| Beacon Hill FC      | 8               |
| Brookvale FC        | 8               |
| BTH Raiders         | 7               |
| CC Strikers FC      | 8               |
| Curl Curl FC        | 8               |
| Dee Why FC          | 8               |
| Forest Killarney FC | 8               |
| Harbord FC          | 6               |
| Manly Allambie FC   | 8               |
| Manly Vale FC       | 8               |
| Mosman FC           | 8               |
| Narrabeen FC        | 7               |
| Pittwater RSL FC    | 7               |
| Seaforth FC         | 8               |
| St Augustines FC    | 8               |
| Wakehurst FC        | 8               |