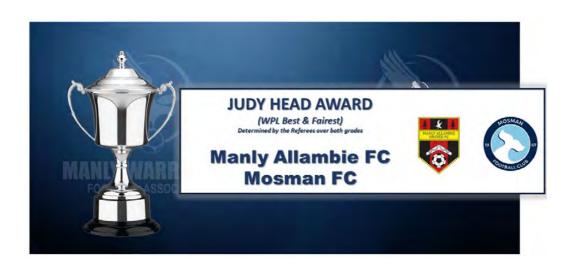

|
| Trent Patton Award                      | AL 1 Fair Play Award           | Wakehurst FC                     |
|                                         | WAL1 Fair Play Award           | Curl Curl FC and<br>Narrabeen FC |
| Judy Head Award                         | Women's Open Fair Play Award   | Manly Allambie FC and Mosman FC  |
| Ron Savell Award                        | Premier League Fair Play Award | CC Strikers FC                   |
| Syd Russell Memorial Secretary's Shield | Best Club Administration       | *N/A                             |
| Soccer Post Website Trophy              | Best Website                   | *N/A                             |

<sup>\*</sup> Not awarded due to COVID-19 disruption as teams all played a different number of games.



## **Premier League Individual Awards History**

### **Lorna Gale PL Player of the Year**

| 1984 | Dale Halpin      | Seaforth YC         |
|------|------------------|---------------------|
| 1985 | Neil Edwardson   | Brookvale FC        |
| 1986 | Greg Harpur      | Seaforth YC         |
| 1987 | Mark Kroschell   | Brookvale FC        |
| 1988 | Jurgen Muller    | Mosman FC           |
| 1989 | Dudley Fox       | Brookvale FC        |
| 1990 | Gary Sandtner    | Seasiders           |
| 1991 | Simon Euers      | Brookvale FC        |
| 1992 | Stuart Cleary    | Seasiders           |
| 1993 | No awards        |                     |
| 1994 | No awards        |                     |
| 1995 | Simon Rhead      | Wakehurst FC        |
| 1996 | Aaron Ferguson   | Pittwater RSL FC    |
| 1997