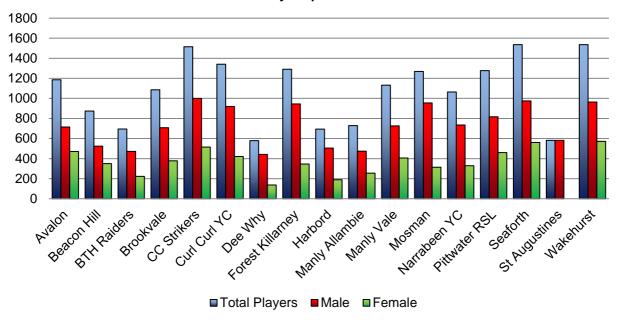

Technical Director and Youth Development position established in July, 2003. Phil Moss from July, 2003 to May 2010. Phil resigned to take up a position with the Central Coast Mariners A-League Team.

Richy Williams from June 2010 to November 2011. Richy resigned to return to Wales with his family