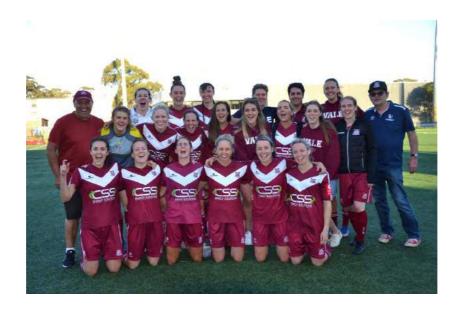

- Avalon Soccer Junior and Senior Clubs merged in 1982.
- Belrose Rangers Soccer Club (founded 1978) and Terrey Hills Soccer Club merged in 1986 to become the BTH RAIDERS Raiders Football Club.
- Brookvale FC started as Manly Milan Soccer Club in 1962 and then changed name to
- Brookvale FC in 1971.
- Manly Soccer Club (founded 1949) and Allambie Soccer Club (founded 1963)
   merged in 1992 to become the Manly Allambie United Football Club
- Forest Killarney Soccer Football Club formed in 1962 with 2 teams and then split in 1969 to form Killarney Heights Soccer Club and Forest Soccer Club. These two Clubs then merged again in 1993 to form Forest Killarney Football Club
- Cromer Strikers Soccer Club and Collaroy Plateau Youth Club merged in 1995 to form
- Collaroy Cromer Strikers Football Club.
- Pittwater was formed in 1964 as a soccer section of the Pittwater RSL Youth Club. In 1966 the Football Section became a separate entity - what is now Pittwater RSL FC.
- Harbord Diggers Soccer Club (founded 1947/48) and Seasiders Soccer Club (Men's founded
- 1982 and joined by Queenscliff Women's in 1991) merged in 2004 to form Harbord Seasiders United Football Club
- In 2020 Harbord Seasiders United FC changed their name to Harbord Football Club.