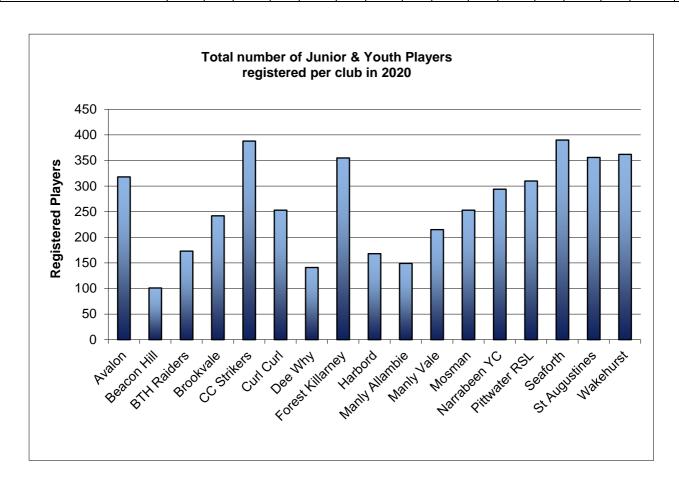

Judiciary Secretary Position established as a part time position in 2008. Syd Russell up to December, 2008. Keith Pester from December, 2008 to December 2019. Lee-Anne Sestanovich from January 2020.

Accounts Manager Position established as a part time position in 2006. Barbara Cifala from 2006 to October 2014 Derek Turner from January 2015