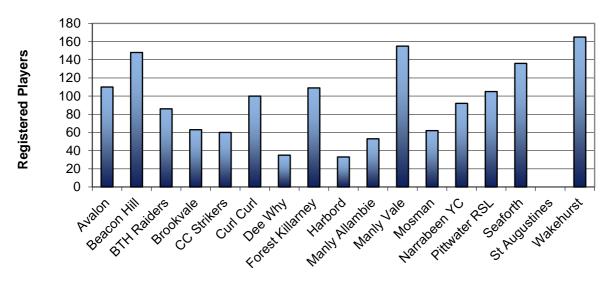

Craig Midgley from October 2011 to 9<sup>th</sup> December 2015. Craig resigned to join family in north Queensland

Community Coach Development Manager position established in 2017 Chris Adams from March 2017 to 23<sup>rd</sup> November 2018 Eugene Lawrenz 4<sup>th</sup> February 2019