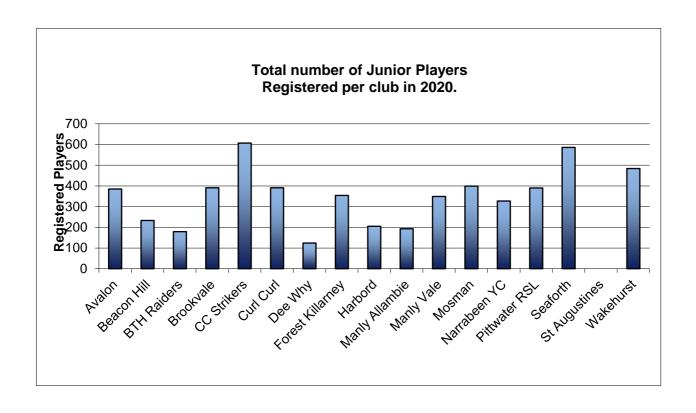

Craig Midgley from October 2011 to 9<sup>th</sup> December 2015. Craig resigned to join family in north Queensland

Community Coach Development Manager position established in 2017 Chris Adams from March 2017 to 23<sup>rd</sup> November 2018 Eugene Lawrenz 4<sup>th</sup> February 2019