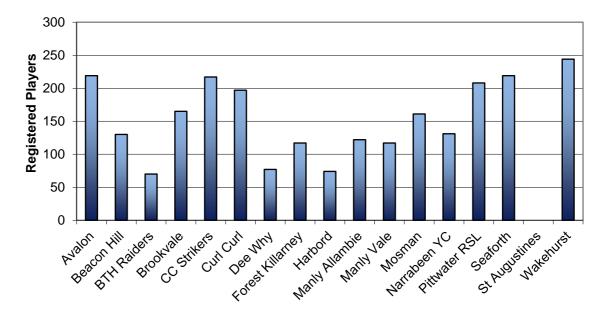

Craig Midgley from October 2011 to 9<sup>th</sup> December 2015. Craig resigned to join family in north Queensland

Community Coach Development Manager position established in 2017 Chris Adams from March 2017 to 23<sup>rd</sup> November 2018 Eugene Lawrenz 4<sup>th</sup> February 2019