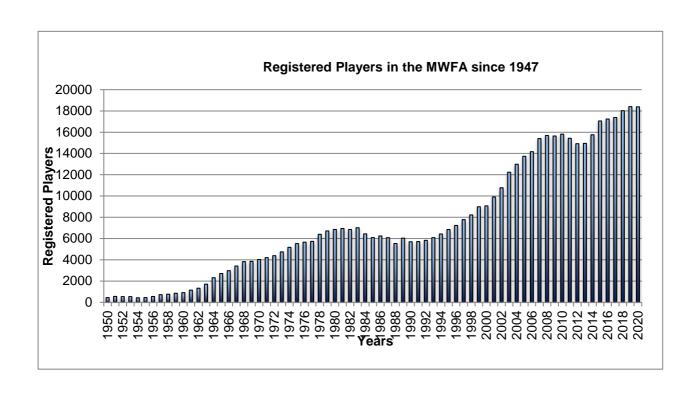

| 1991 | 496   | 5712    |
| 1992 | 509   | 5830    | 1993 | 520   | 6082    | 1994 | 557   | 6430    |
| 1995 | 580   | 6850    | 1996 | 610*  | 7233    | 1997 | 633   | 7778    |
| 1998 | 684   | 8221    | 1999 | 731   | 8988    | 2000 | 762   | 9071    |
| 2001 | 803   | 9905    | 2002 | 874   | 10774   | 2003 | 872   | 12236   |
| 2004 | 1029  | 12989   | 2005 | 1053  | 13733   | 2006 | 1115  | 14167   |
| 2007 | 1190  | 15398   | 2008 | 1246  | 15689   | 2009 | 1191  | 15642   |
| 2010 | 1150  | 15814   | 2011 | 1124  | 15427   | 2012 | 1086  | 14917   |
| 2013 | 1111  | 14948   | 2014 | 1173  | 15757   | 2015 | 1281  | 17057   |
| 2016 | 1300  | 17240   | 2017 | 1315  | 17383   | 2018 | 1338  | 18023   |
| 2019 | 1367  | 18406   | 2020 | 1371  | 18386   |      |       |         |



# **Registrations Numbers since the Formation of the Manly Warringah Football Association**

| Year | 6 | 7   | 8   | 9   | 10  | 11  | 12  | 13  | 14  | 15  | 16  | 17  | 18  | 19 | 21 | PL | AL  | O35 | O45 | W10 | W11 | W12 | W13 | W14 | W15 | W16 | W17 | W18 | WPL | WAL | WO35 | Total |
|------|---|-----|-----|-----|-----|-----|-----|-----|-----|-----|-----|-----|-----|----|----|----|-----|-----|-----|-----|-----|-----|-----|-----|-----|-----|-----|-----|-----|-----|------|-------|
| 1947 |   |     |     |     |     |     |     |     |     |     |     |     |     |    |    |    |     |     |     |     |     |     |     |     |     |     |     |     |     |     |      | 0     |
| 1948 |   |     |     |     |     |     |     |     |     |     |     |     |     |    |    |    |     |