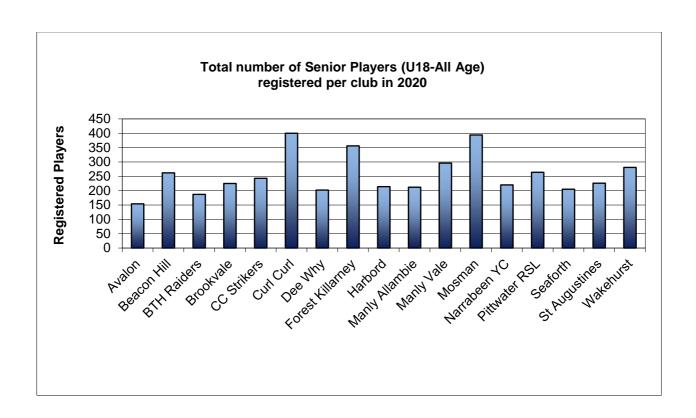

Craig Midgley from October 2011 to 9<sup>th</sup> December 2015. Craig resigned to join family in north Queensland

Community Coach Development Manager position established in 2017 Chris Adams from March 2017 to 23<sup>rd</sup> November 2018 Eugene Lawrenz 4<sup>th</sup> February 2019