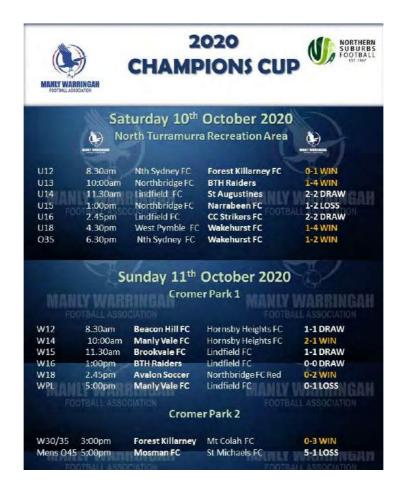

- Avalon Soccer Junior and Senior Clubs merged in 1982.
- Belrose Rangers Soccer Club (founded 1978) and Terrey Hills Soccer Club merged in 1986 to become the BTH RAIDERS Raiders Football Club.
- Brookvale FC started as Manly Milan Soccer Club in 1962 and then changed name to
- Brookvale FC in 1971.
- Manly Soccer Club (founded 1949) and Allambie Soccer Club (founded 1963)
   merged in 1992 to become the Manly Allambie United Football Club
- Forest Killarney Soccer Football Club formed in 1962 with 2 teams and then split in 1969 to form Killarney Heights Soccer Club and Forest Soccer Club. These two Clubs then merged again in 1993 to form Forest Killarney Football Club
- Cromer Strikers Soccer Club and Collaroy Plateau Youth Club merged in 1995 to form
- Collaroy Cromer Strikers Football Club.
- Pittwater was formed in 1964 as a soccer section of the Pittwater RSL Youth Club. In 1966 the Football Section became a separate entity - what is now Pittwater RSL FC.
- Harbord Diggers Soccer Club (founded 1947/48) and Seasiders Soccer Club (Men's founded
- 1982 and joined by Queenscliff Women's in 1991) merged in 2004 to form Harbord Seasiders United Football Club
- In 2020 Harbord Seasiders United FC changed their name to Harbord Football Club.